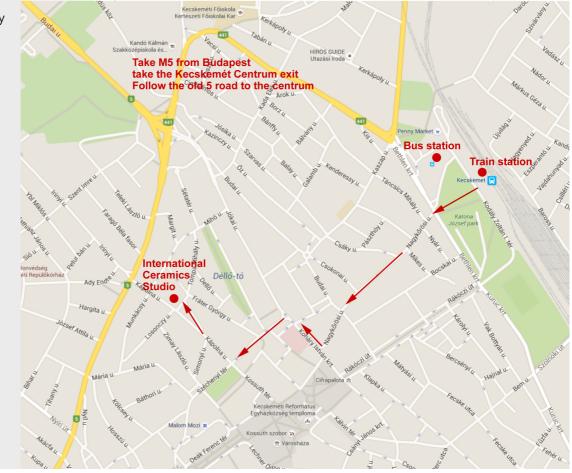

# Travelling to Kecskemét DRIVING BY CAR

Take the M5 Motorway from Kecskemét.

Make sure you have a valid motorway ticket (matrica). You can buy one for 10 days, one month or a year.

Take exit KECSKEMÉT CENTRUM.

Continue along the old 5 road until you enter Kecskemét. You will pass a large TESCO store on your left, carry on straight for a few more kilometres until you enter Kecskemét town. Follow the arrows on the map. The studio is in a one way road system.

We have safe parking for cars inside the centre. Please let us know in advance if you plan to come by car.