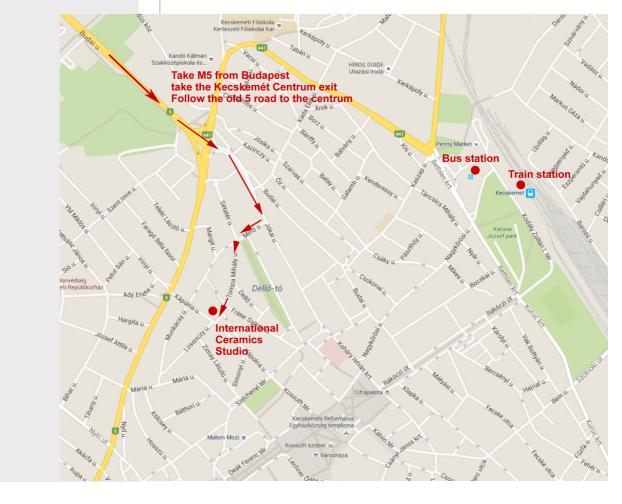

# Travelling to Kecskemét DRIVING BY CAR

Take the M5 Motorway from Kecskemét.

Make sure you have a valid motorway ticket (matrica). You can buy one for 10 days, one month or a year.

Take exit KECSKEMÉT CENTRUM.

Continue along the old 5 road until you enter Kecskemét. You will pass a large TESCO store on your left, carry on straight for a few more kilometres until you enter Kecskemét town. Follow the arrows on the map. The studio is in a one way road system.

We have safe parking for cars inside the centre. Please let us know in advance if you plan to come by car.